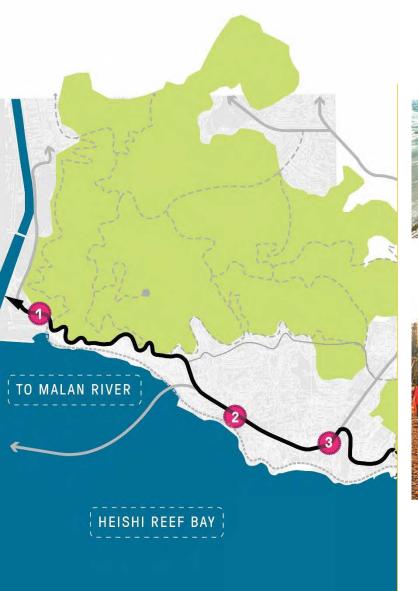

#### **CHARACTER ZONES + IMPORTANT NODES**

1. ROCK TIDE DUNES + EARTH ART

2. COASTAL BEACHTOWN

3. 'ALGAE' ROCK TIDES + FUJIA VILLAGE 'EATERIES'