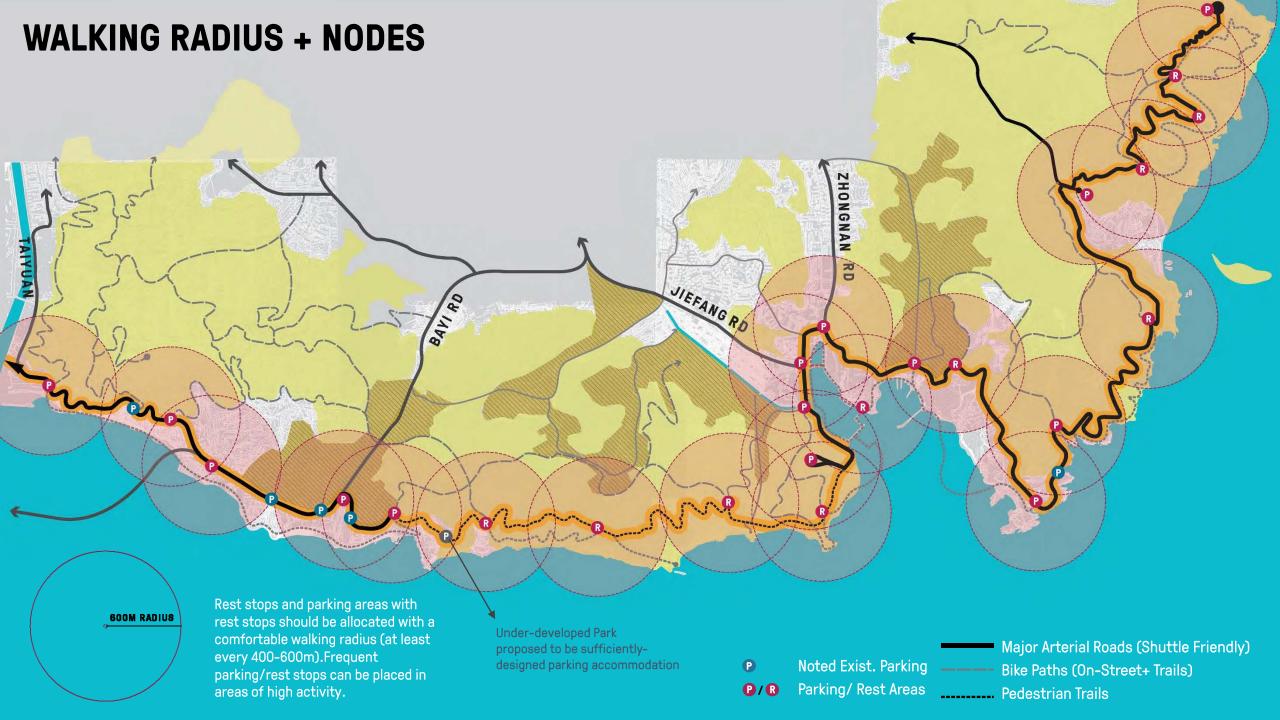

## Roadway Improvement Typology

### Option 1 - keeping it vehicular road

- Increase parking capacity along road
- Add trail connections to both hillside and waterfront

# OPTION 1. SCENIC DRIVE

- Keep the Binhai road vehicular
- Extend the park trails uphill and downhill, connecting with waterfront and hillside
- Add bike path on sidewalk, reducing roadway width
- Increase parking capacity along Binhai

### **Option 2 -** converting it to pedestrian promenade

Add major parking lots at both ends

Create a garden promenade for park electric shuttles, bikes and pedestrians

Curate resting points along the promenade including scenic spots, overlooks and nodes

## OPTION 2. CARLESS COASTAL GARDEN PROMENADE

 Close the road at middle Binhai segment

 Redesign the roadway section to include independent bike lane, rain garden and pedestrian promenade

 Improve lighting and site furniture at linear park promenade