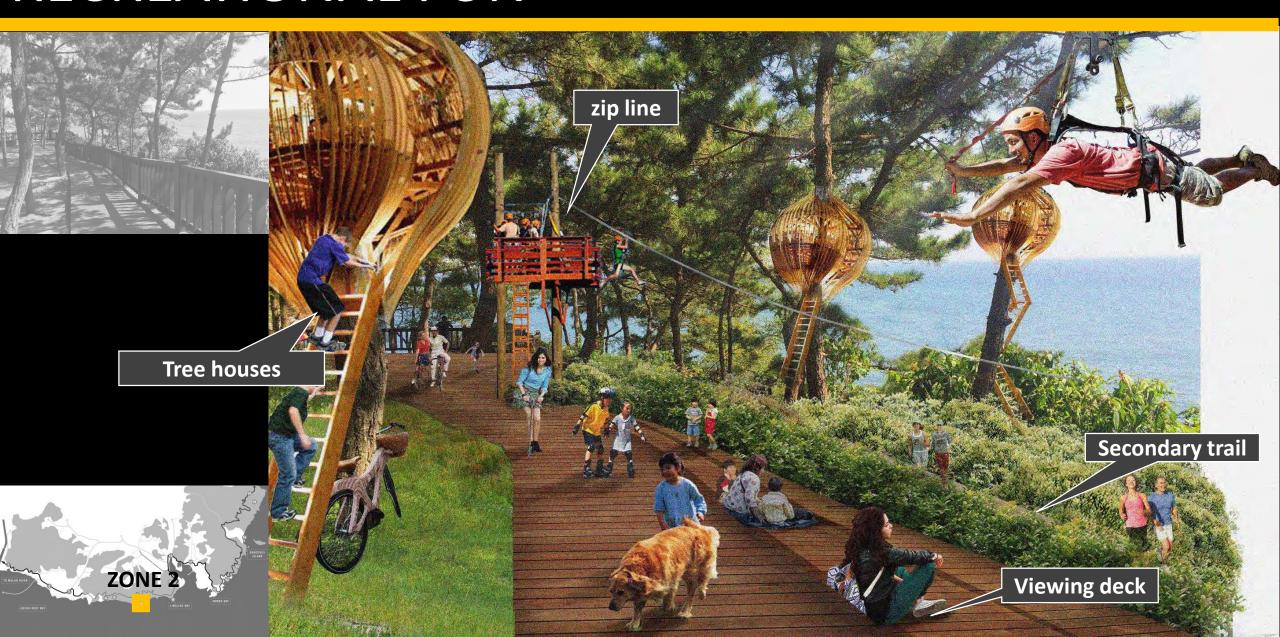

g capacity along Binhai





### **Option 2 -** converting it to pedestrian promenade

Add major parking lots at both ends

Create a garden promenade for park electric shuttles, bikes and pedestrians

Curate resting points along the promenade including scenic spots, overlooks and nodes

## OPTION 2. CARLESS COASTAL GARDEN PROMENADE



 Close the road at middle Binhai segment

 Redesign the roadway section to include independent bike lane, rain garden and pedestrian promenade

 Improve lighting and site furniture at linear park promenade



#### RAIN GARDEN INCORPORATED INTO GREENWAY PROMENADE









#### **Place making details**







ROCK
Coastal Erosion Geology

+ TIMBER
Coastal Forest

PARK BENCH
Seating Device











## **Coastal Place Making Impression**

### RECREATIONAL FUN



## ART FESTIVAL



## COMMUNITY GATHERING





#### **CHARACTER ZONES + IMPORTANT NODES**





1. ROCK TIDE DUNES + EARTH ART



2. COASTAL BEACHTOWN



3. 'ALGAE' ROCK TIDES + FUJIA VILLAGE 'EATERIES'

## WEST BINHAI RD COASTAL BEACHTOWN + PROMENADE





### **CHARACTER ZONES + IMPORTANT NODES**





5. WEDDING GARDENS





6. 'WIDOW'S PEAK'



7. BREAKWATERS + ROCK POOLS

**GARDEN-SCAPE**