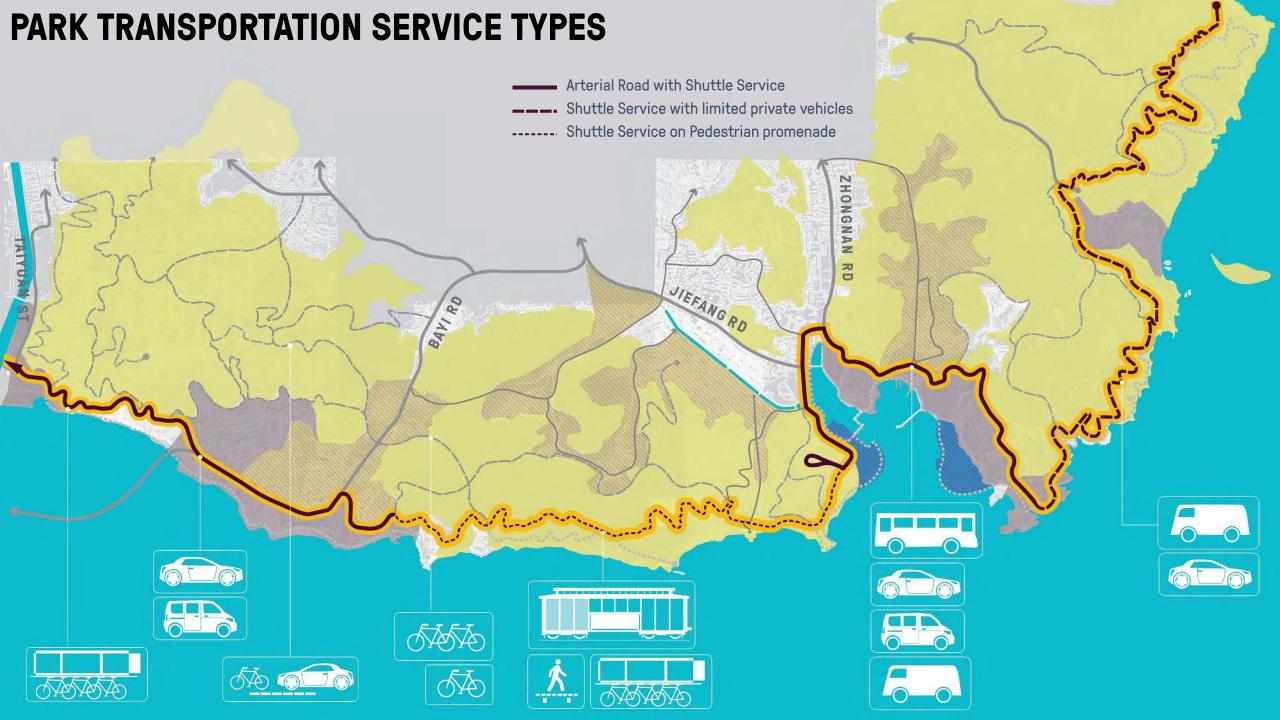

### TRANSPORTATION TYPES 公园交通工具类型

**BEER BIKES** 

TROLLEY SERVICE (OPEN-AIR)

SACBREWBIKE COM

**ON-STREET SHARED BIKE LANE** 

**PRIVATE VEHICLES** 

PEDESTRIAN PROMENADE

**ELECTRIC SHUTTLES** 

**MULTI-USER BIKES** 