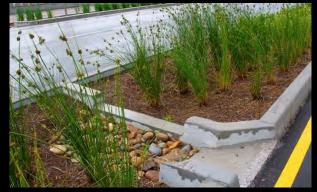

## OPTION 2. CARLESS COASTAL GARDEN PROMENADE

 Close the road at middle Binhai segment

 Redesign the roadway section to include independent bike lane, rain garden and pedestrian promenade

 Improve lighting and site furniture at linear park promenade

#### RAIN GARDEN INCORPORATED INTO GREENWAY PROMENADE