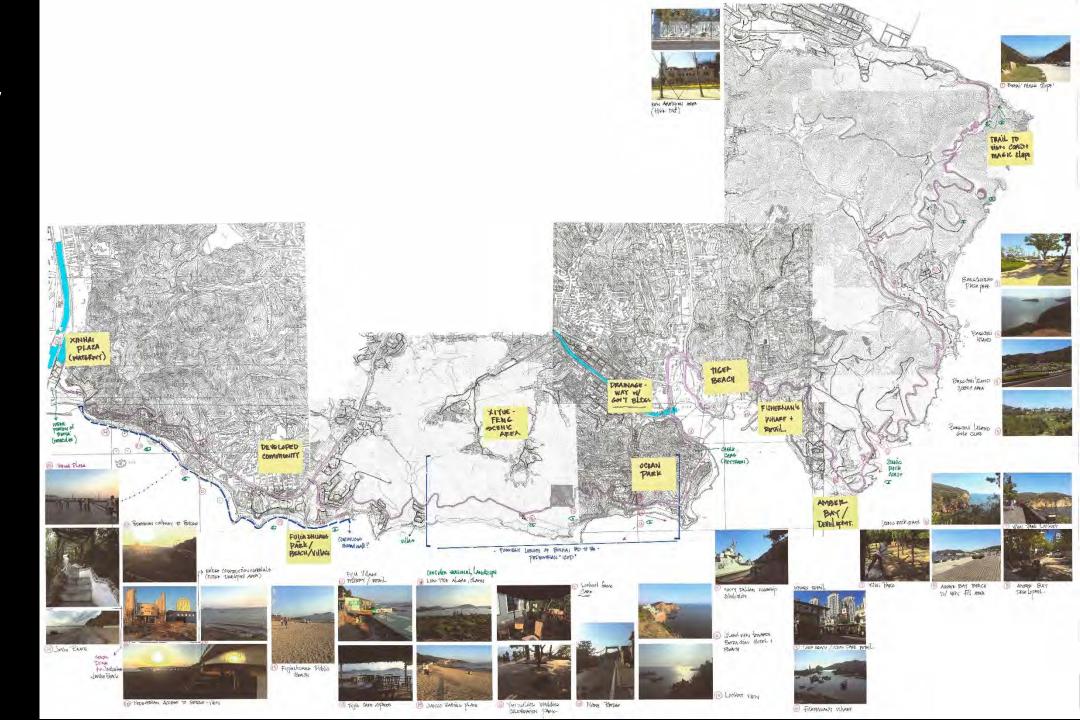

#### **CHARACTER ZONES + IMPORTANT NODES**

1. ROCK TIDE DUNES + EARTH ART

2. COASTAL BEACHTOWN

3. 'ALGAE' ROCK TIDES + FUJIA VILLAGE 'EATERIES'

## WEST BINHAI RD COASTAL BEACHTOWN + PROMENADE

### **CHARACTER ZONES + IMPORTANT NODES**

5. WEDDING GARDENS

6. 'WIDOW'S PEAK'

7. BREAKWATERS + ROCK POOLS

**GARDEN-SCAPE**