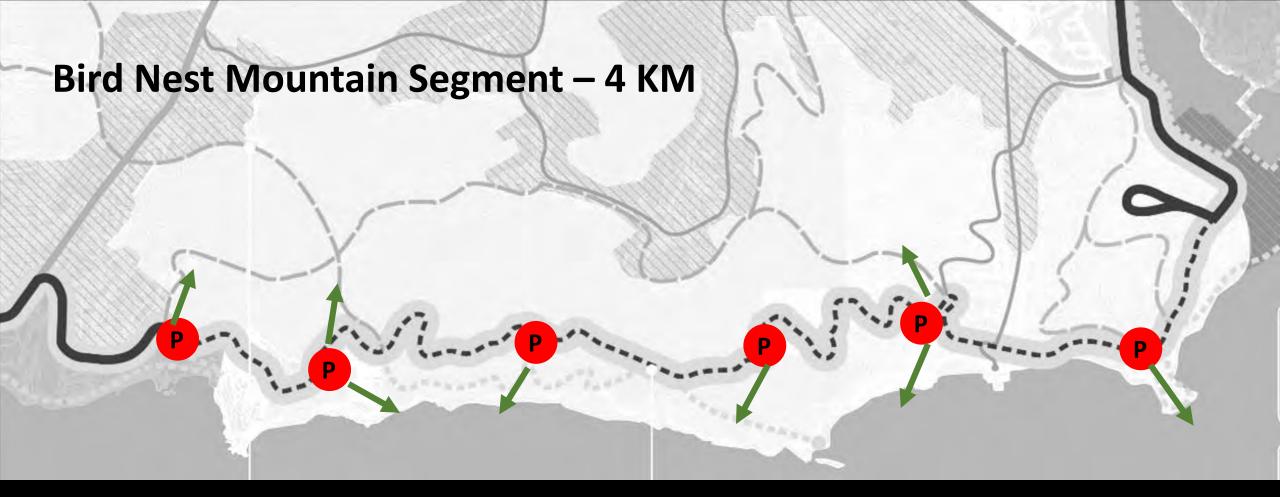

#### **CHARACTER ZONES + IMPORTANT NODES**

1. ROCK TIDE DUNES + EARTH ART

2. COASTAL BEACHTOWN

3. 'ALGAE' ROCK TIDES + FUJIA VILLAGE 'EATERIES'