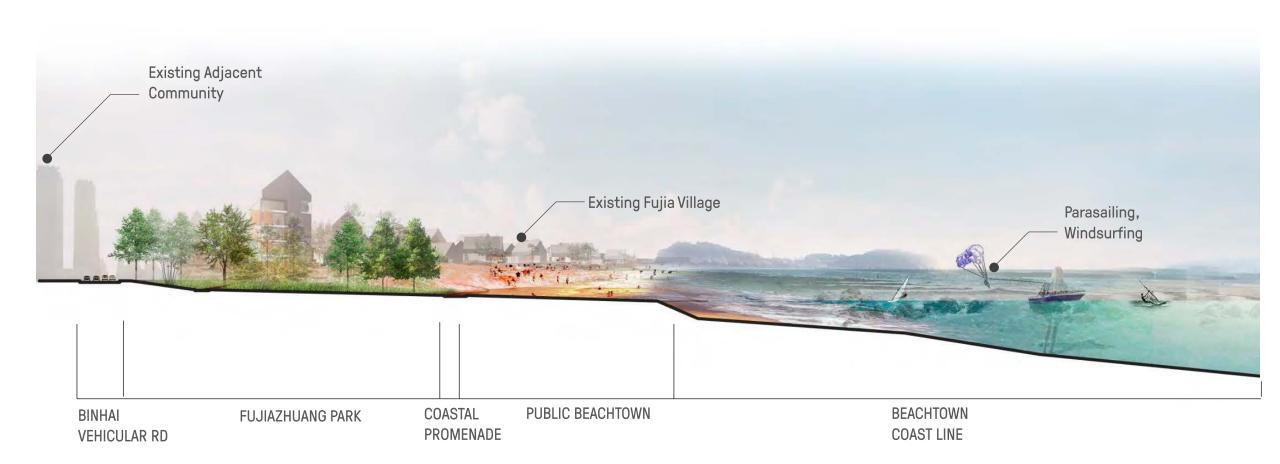

#### **CHARACTER ZONES + IMPORTANT NODES**

1. ROCK TIDE DUNES + EARTH ART

2. COASTAL BEACHTOWN

3. 'ALGAE' ROCK TIDES + FUJIA VILLAGE 'EATERIES'

## WEST BINHAI RD COASTAL BEACHTOWN + PROMENADE