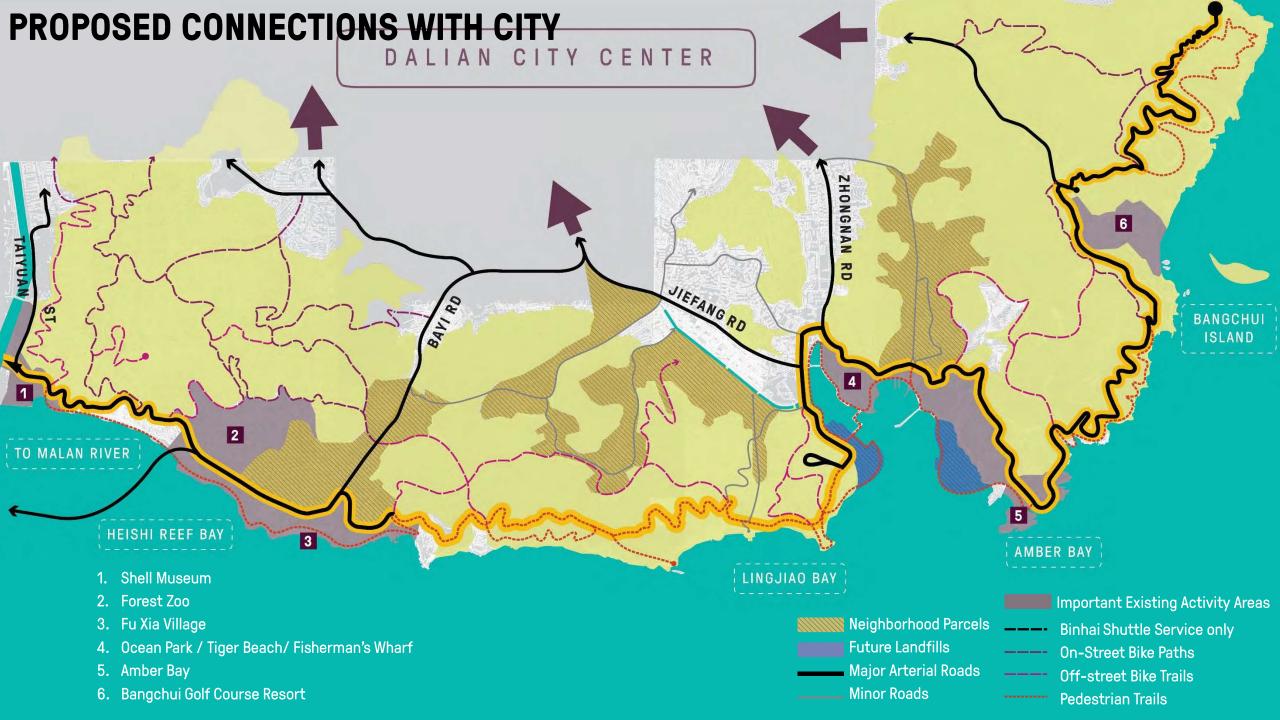

# SITE CONTEXT

CITY

PARK/TERRAIN

TO SHENHAI EXP. NORTH TO SHENHAI EXP. WEST COAST TO MAINLAND HONGGANG RD SQUARE DALIAN XIJAO NATL PARK DALIAN XINHAI PLAZA TO BOHAI SEA

TO YELLOW SEA

COAST