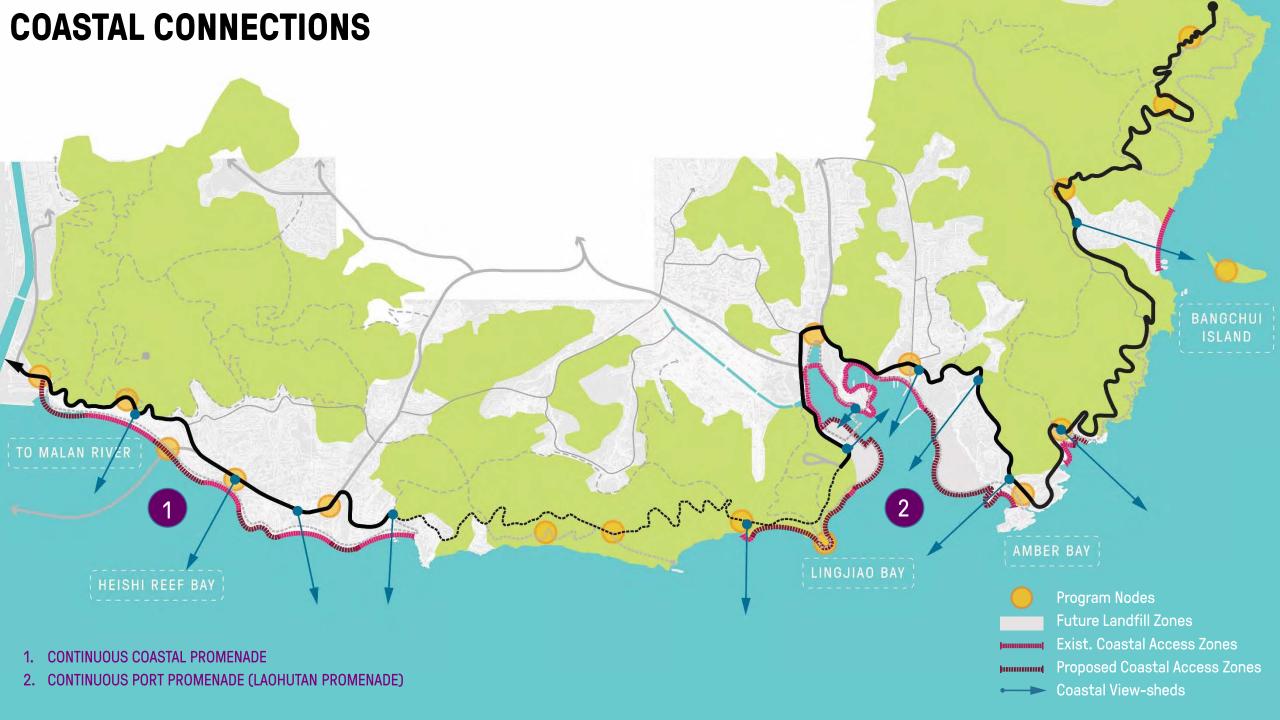

# SITE CONTEXT

CITY

PARK/TERRAIN

TO SHENHAI EXP. NORTH TO SHENHAI EXP. WEST COAST TO MAINLAND HONGGANG RD SQUARE DALIAN XIJAO NATL PARK DALIAN XINHAI PLAZA TO BOHAI SEA

TO YELLOW SEA

COAST