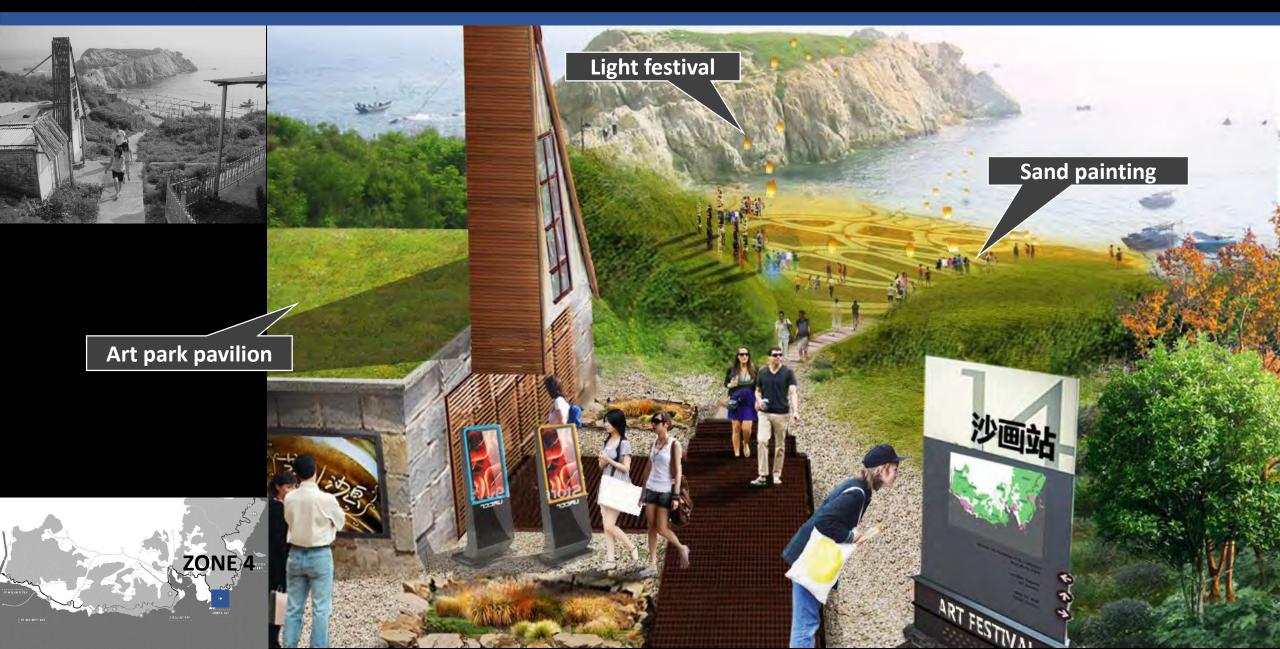

## ART FESTIVAL

#### **CHARACTER ZONES + IMPORTANT NODES**

1. ROCK TIDE DUNES + EARTH ART

2. COASTAL BEACHTOWN

3. 'ALGAE' ROCK TIDES + FUJIA VILLAGE 'EATERIES'