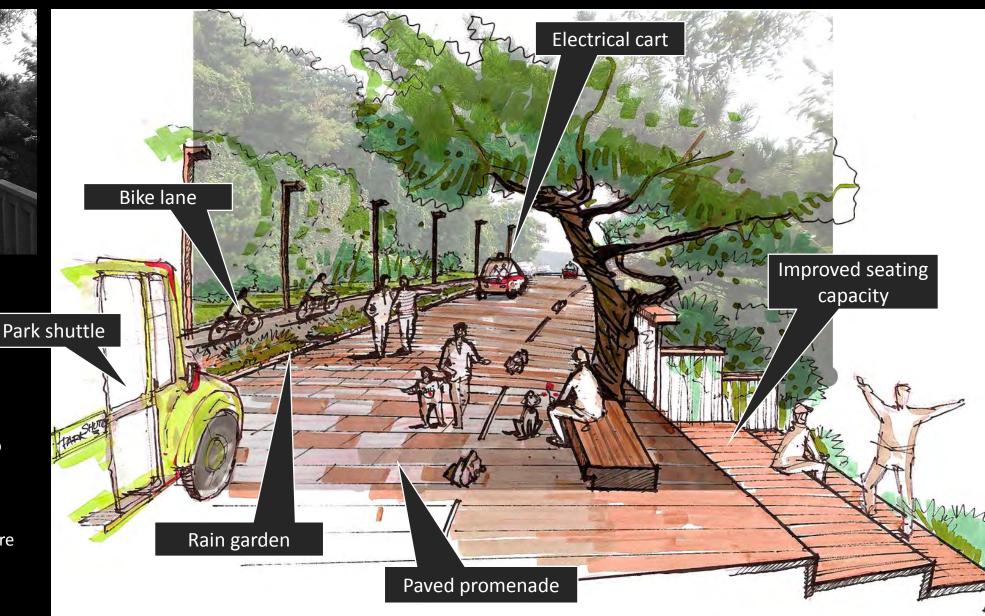

### **Option 2 -** converting it to pedestrian promenade

Add major parking lots at both ends

Create a garden promenade for park electric shuttles, bikes and pedestrians

Curate resting points along the promenade including scenic spots, overlooks and nodes

## OPTION 2. CARLESS COASTAL GARDEN PROMENADE

 Close the road at middle Binhai segment

 Redesign the roadway section to include independent bike lane, rain garden and pedestrian promenade

 Improve lighting and site furniture at linear park promenade

#### RAIN GARDEN INCORPORATED INTO GREENWAY PROMENADE