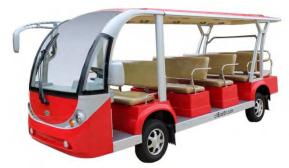

### TRANSPORTATION TYPES 公园交通工具类型

**BEER BIKES** 

TROLLEY SERVICE (OPEN-AIR)

SACBREWBIKE COM

**ON-STREET SHARED BIKE LANE** 

**PRIVATE VEHICLES** 

PEDESTRIAN PROMENADE

**ELECTRIC SHUTTLES** 