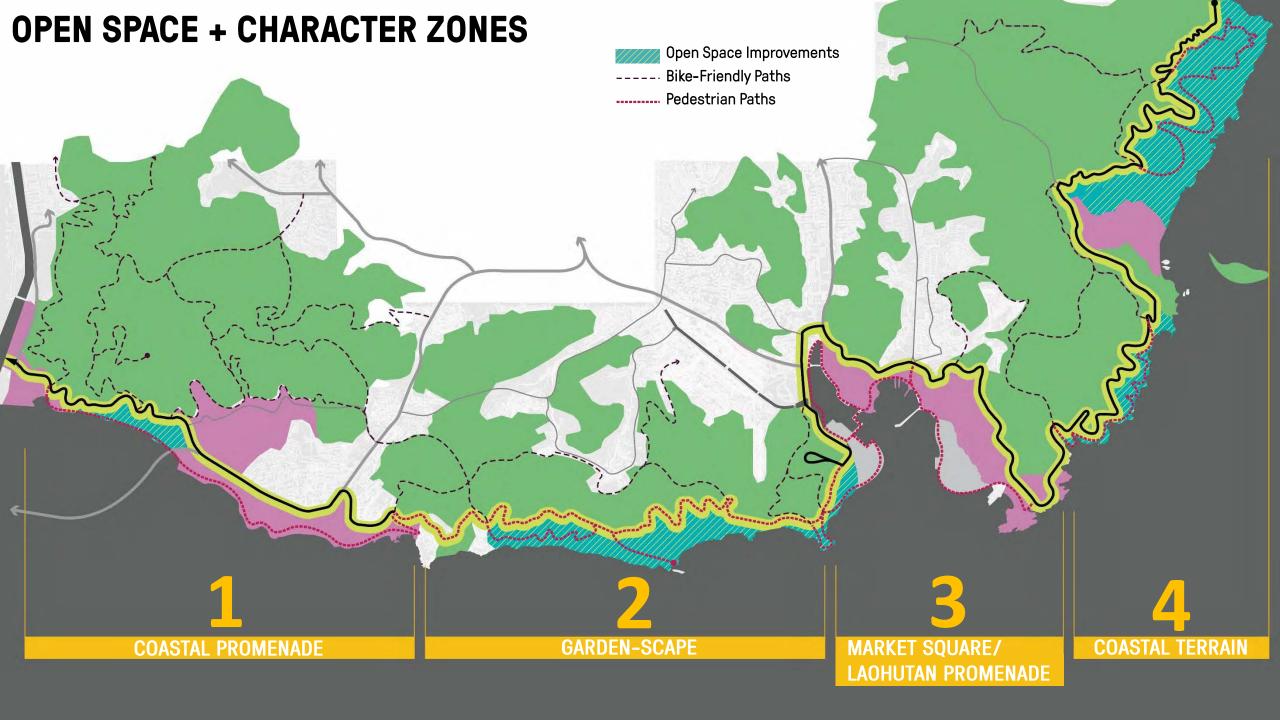

#### **CHARACTER ZONES + IMPORTANT NODES**

1. ROCK TIDE DUNES + EARTH ART

2. COASTAL BEACHTOWN

3. 'ALGAE' ROCK TIDES + FUJIA VILLAGE 'EATERIES'

## WEST BINHAI RD COASTAL BEACHTOWN + PROMENADE

### **CHARACTER ZONES + IMPORTANT NODES**

5. WEDDING GARDENS

6. 'WIDOW'S PEAK'

7. BREAKWATERS + ROCK POOLS

**GARDEN-SCAPE**