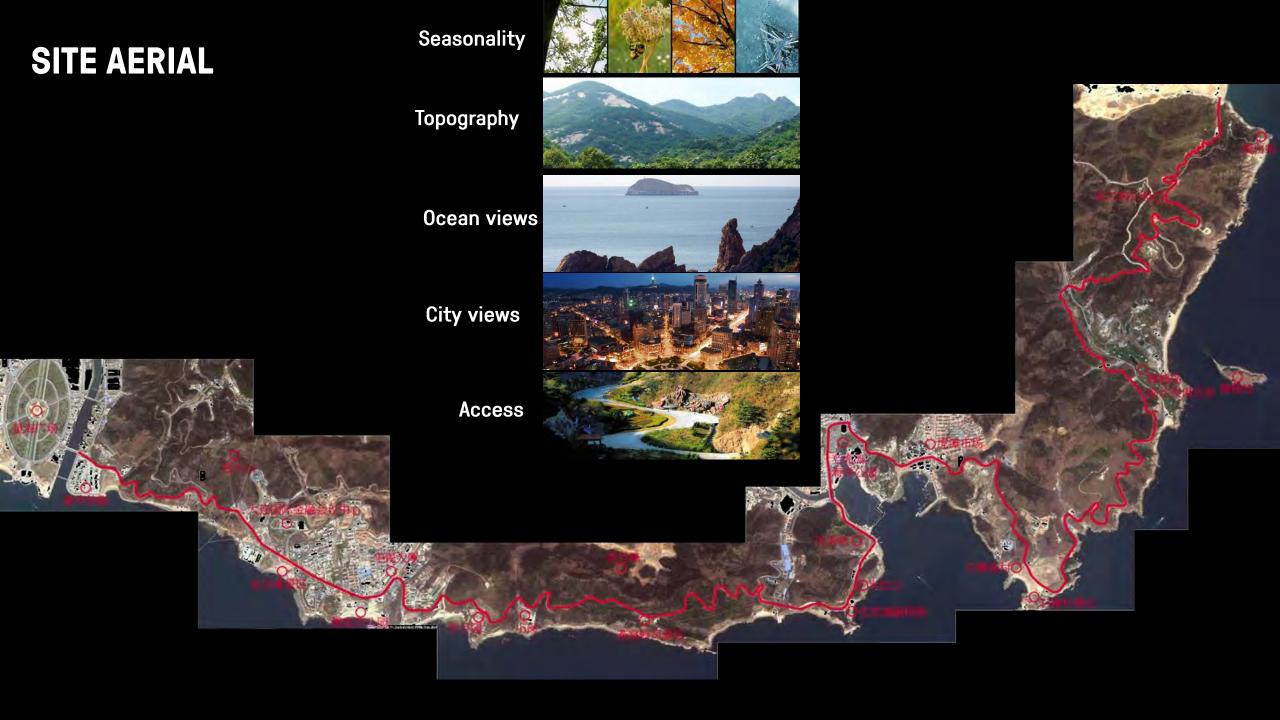

# SITE INVENTORY

# SITE CONTEXT

CITY

PARK/TERRAIN

TO SHENHAI EXP. NORTH TO SHENHAI EXP. WEST COAST TO MAINLAND HONGGANG RD SQUARE DALIAN XIJAO NATL PARK DALIAN XINHAI PLAZA TO BOHAI SEA

TO YELLOW SEA

COAST