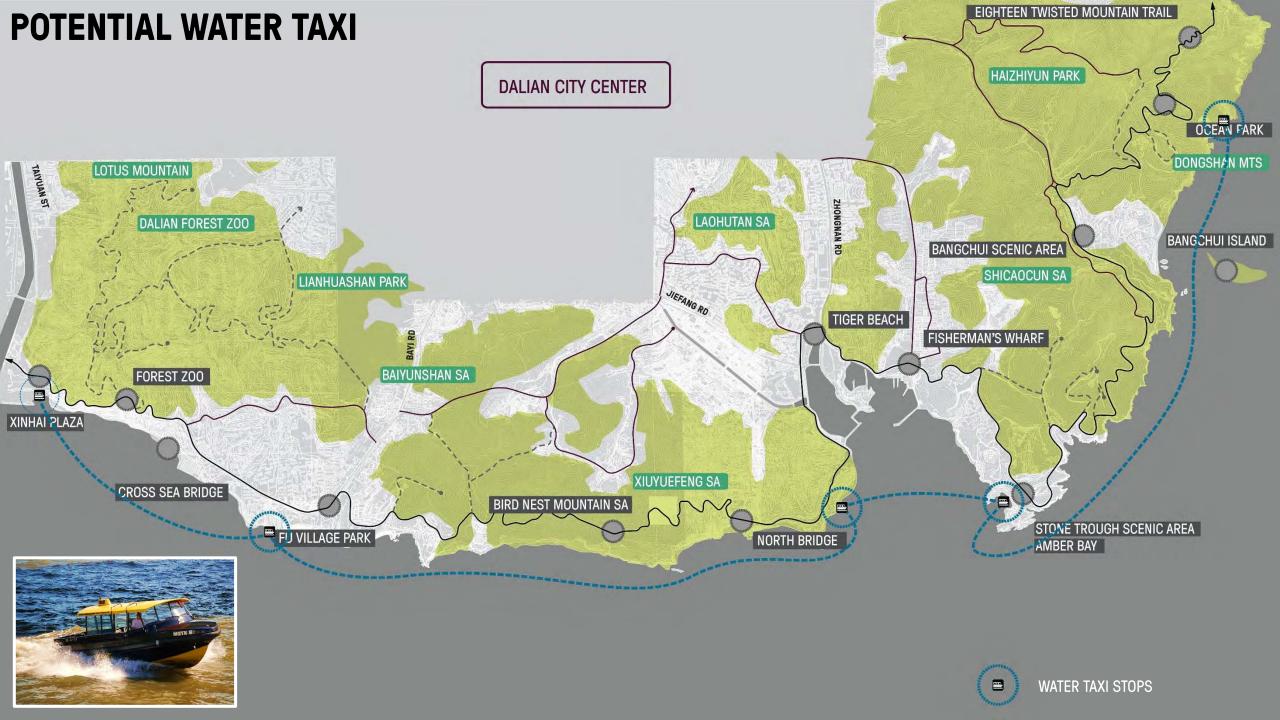

### TRANSPORTATION TYPES 公园交通工具类型

**BEER BIKES** 

TROLLEY SERVICE (OPEN-AIR)

SACBREWBIKE COM

**ON-STREET SHARED BIKE LANE** 

**PRIVATE VEHICLES** 

PEDESTRIAN PROMENADE

**ELECTRIC SHUTTLES** 

**MULTI-USER BIKES** 