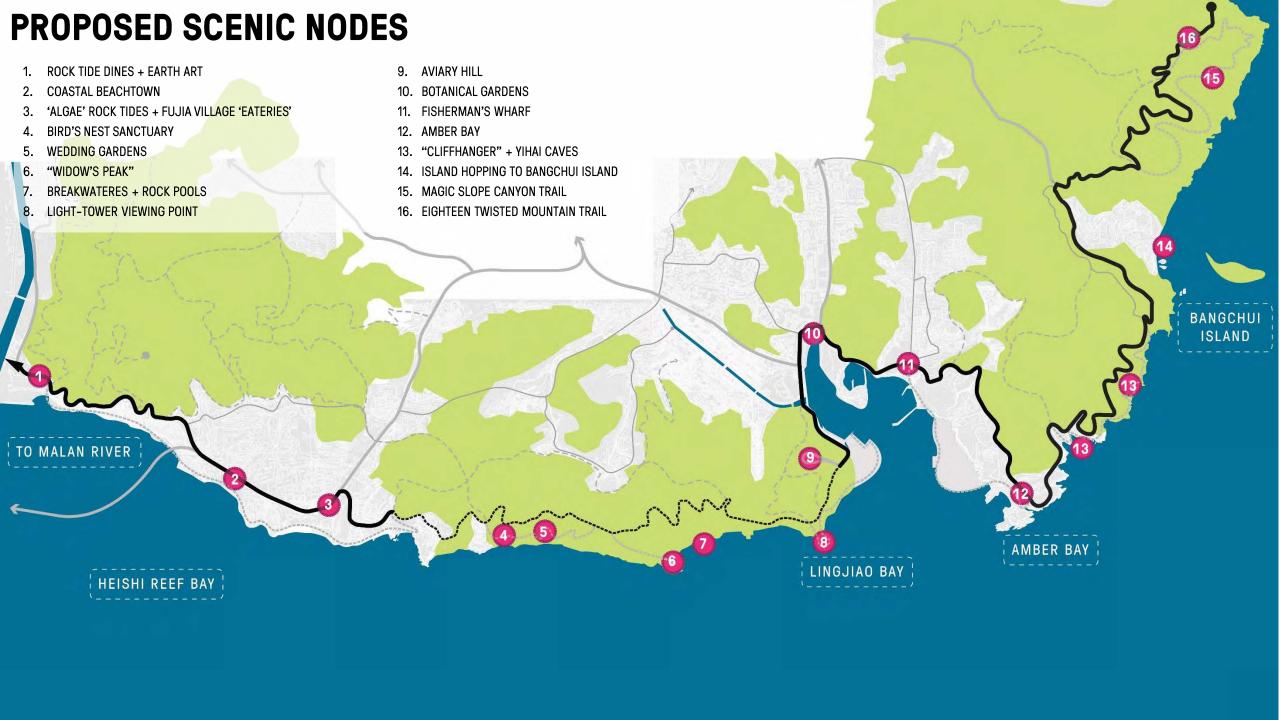

#### **CHARACTER ZONES + IMPORTANT NODES**

1. ROCK TIDE DUNES + EARTH ART

2. COASTAL BEACHTOWN

3. 'ALGAE' ROCK TIDES + FUJIA VILLAGE 'EATERIES'

## WEST BINHAI RD COASTAL BEACHTOWN + PROMENADE