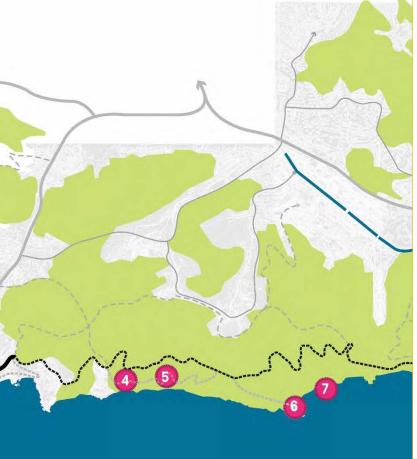

#### **CHARACTER ZONES + IMPORTANT NODES**

1. ROCK TIDE DUNES + EARTH ART

2. COASTAL BEACHTOWN

3. 'ALGAE' ROCK TIDES + FUJIA VILLAGE 'EATERIES'

### **CHARACTER ZONES + IMPORTANT NODES**

5. WEDDING GARDENS

6. 'WIDOW'S PEAK'

7. BREAKWATERS + ROCK POOLS

**GARDEN-SCAPE**