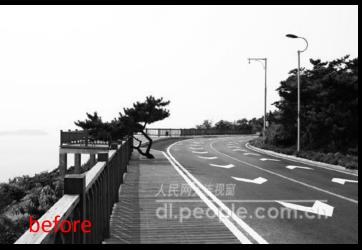

## Roadway Improvement Typology

### Option 1 - keeping it vehicular road

- Increase parking capacity along road
- Add trail connections to both hillside and waterfront

# OPTION 1. SCENIC DRIVE

- Keep the Binhai road vehicular
- Extend the park trails uphill and downhill, connecting with waterfront and hillside
- Add bike path on sidewalk, reducing roadway width
- Increase parking capacity along Binhai