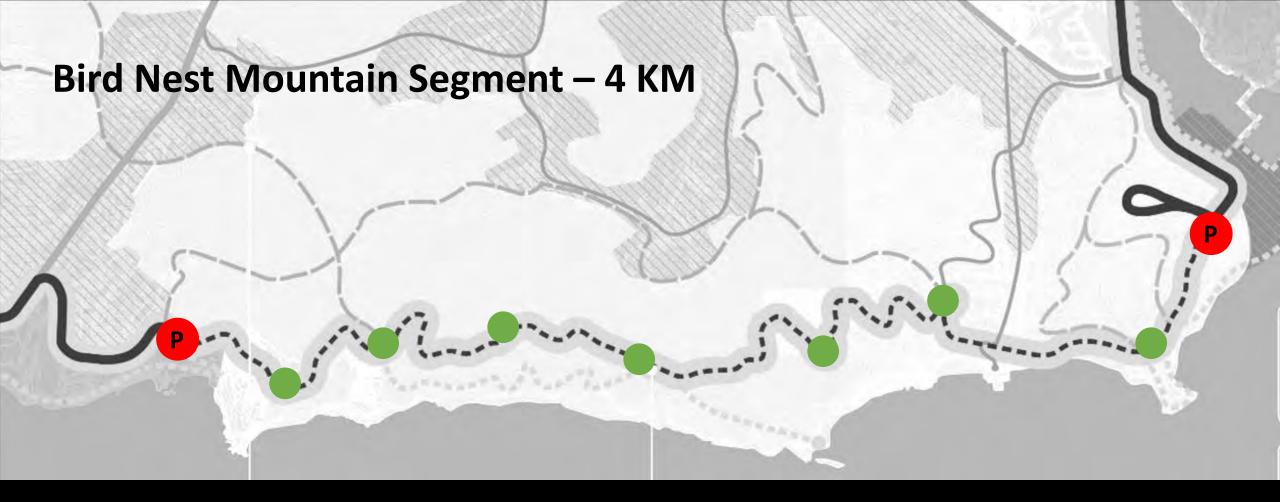

#### **CHARACTER ZONES + IMPORTANT NODES**

1. ROCK TIDE DUNES + EARTH ART

2. COASTAL BEACHTOWN

3. 'ALGAE' ROCK TIDES + FUJIA VILLAGE 'EATERIES'

## WEST BINHAI RD COASTAL BEACHTOWN + PROMENADE

### **CHARACTER ZONES + IMPORTANT NODES**

5. WEDDING GARDENS

6. 'WIDOW'S PEAK'

7. BREAKWATERS + ROCK POOLS

**GARDEN-SCAPE**