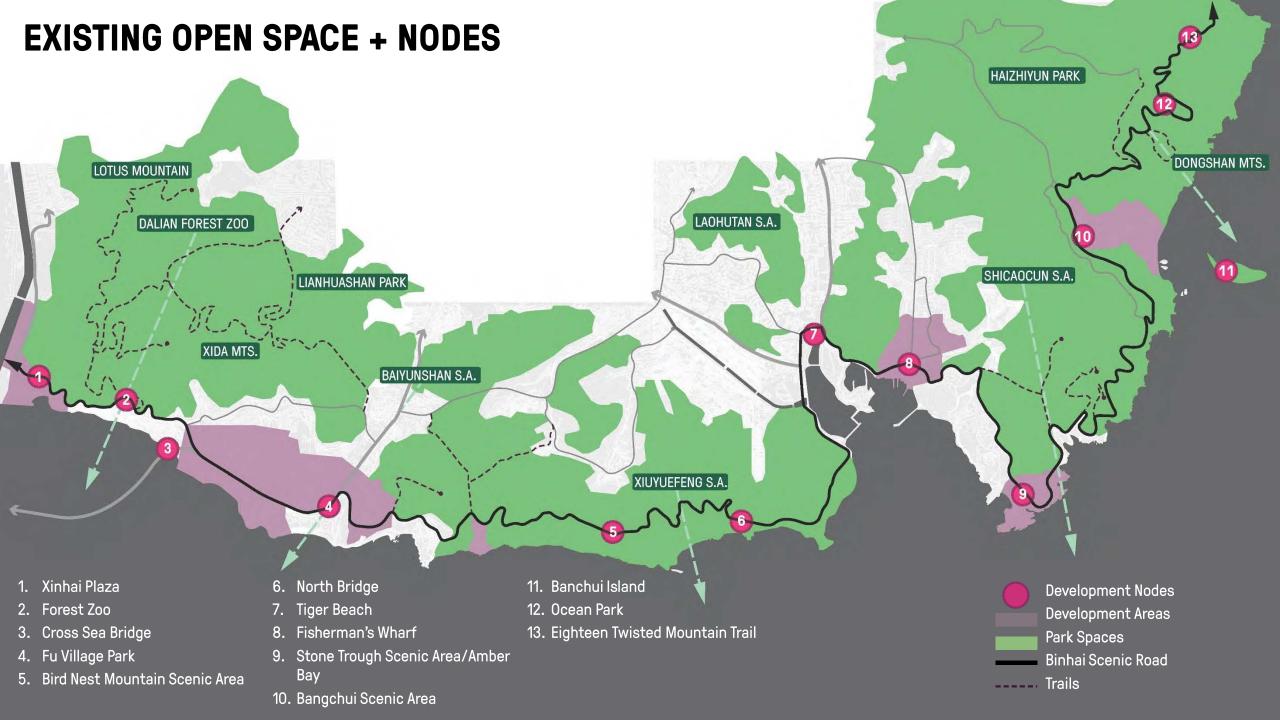

# SITE INVENTORY

# SITE CONTEXT

CITY

PARK/TERRAIN

TO SHENHAI EXP. NORTH TO SHENHAI EXP. WEST COAST TO MAINLAND HONGGANG RD SQUARE DALIAN XIJAO NATL PARK DALIAN XINHAI PLAZA TO BOHAI SEA

TO YELLOW SEA

COAST