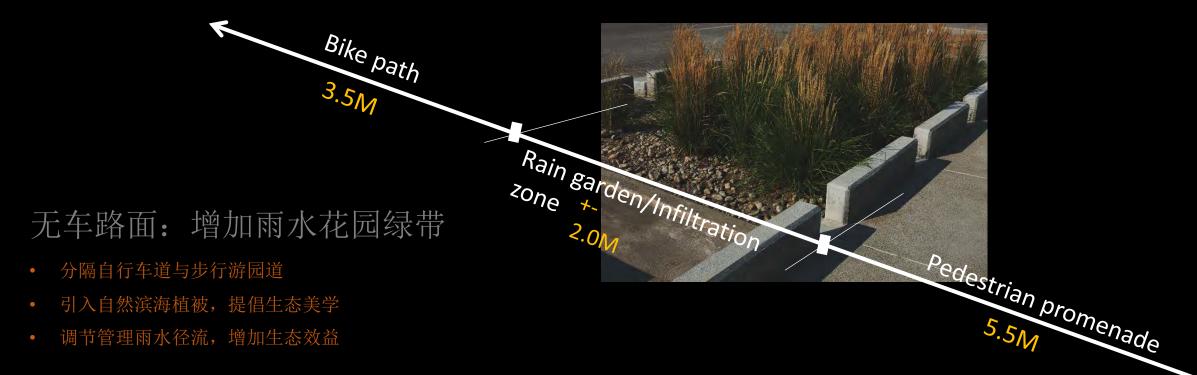

## OPTION 2. CARLESS COASTAL GARDEN PROMENADE

 Close the road at middle Binhai segment

 Redesign the roadway section to include independent bike lane, rain garden and pedestrian promenade

 Improve lighting and site furniture at linear park promenade

#### RAIN GARDEN INCORPORATED INTO GREENWAY PROMENADE