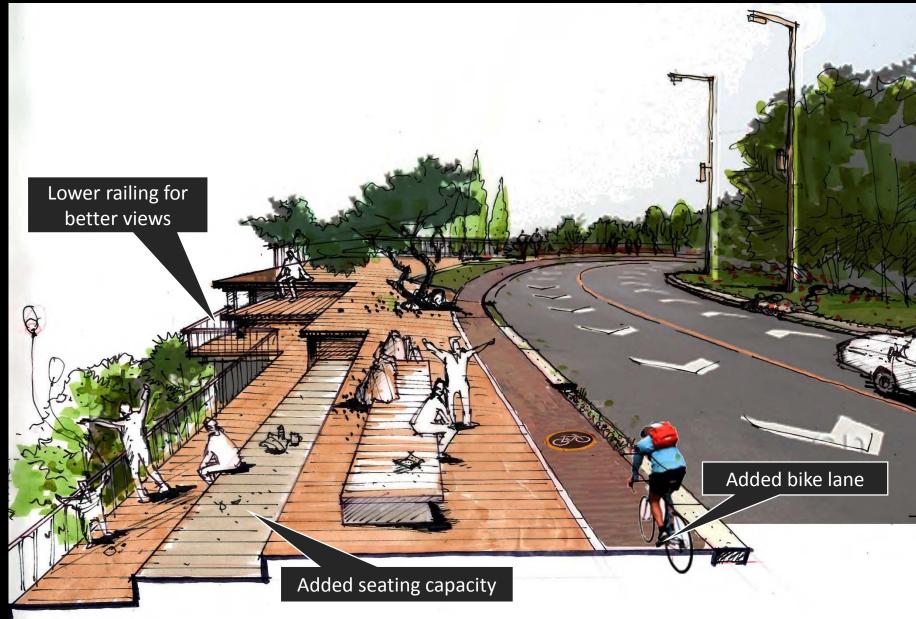

### **Option 2 -** converting it to pedestrian promenade

Add major parking lots at both ends

Create a garden promenade for park electric shuttles, bikes and pedestrians

Curate resting points along the promenade including scenic spots, overlooks and nodes

## OPTION 2. CARLESS COASTAL GARDEN PROMENADE

 Close the road at middle Binhai segment

 Redesign the roadway section to include independent bike lane, rain garden and pedestrian promenade

 Improve lighting and site furniture at linear park promenade

#### RAIN GARDEN INCORPORATED INTO GREENWAY PROMENADE