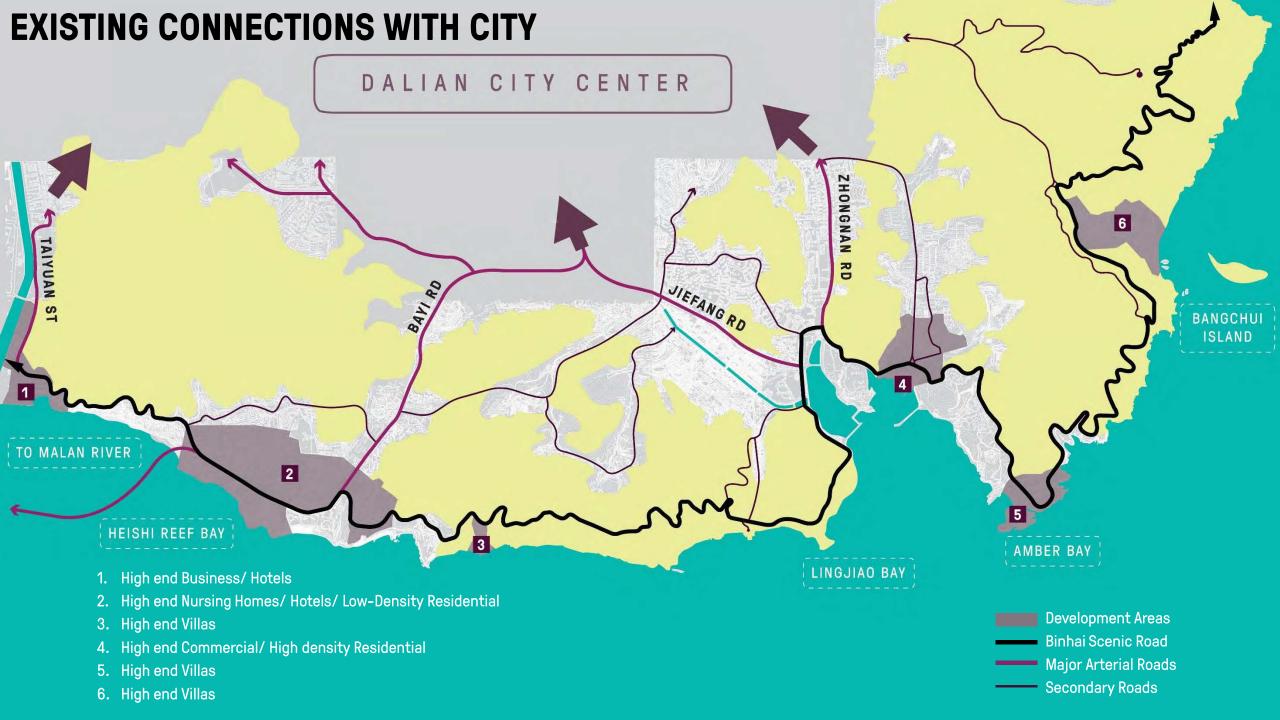

# SITE CONTEXT

CITY

PARK/TERRAIN

TO SHENHAI EXP. NORTH TO SHENHAI EXP. WEST COAST TO MAINLAND HONGGANG RD SQUARE DALIAN XIJAO NATL PARK DALIAN XINHAI PLAZA TO BOHAI SEA

TO YELLOW SEA

COAST